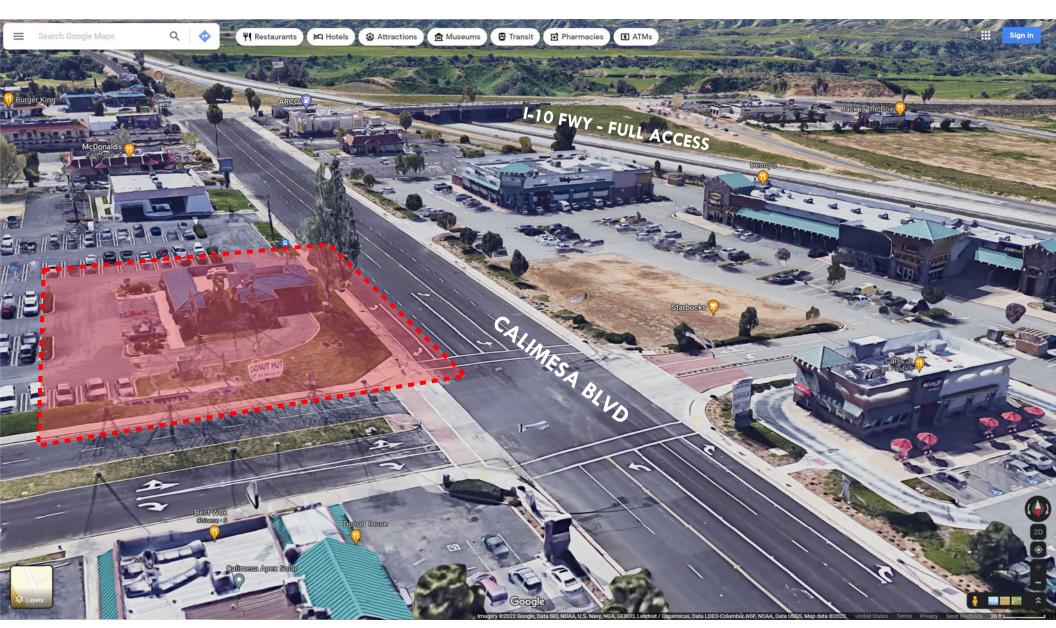

# **BIRDSEYE FROM NORTH**

September 28, 2022

# 1139 Calimesa Blvd, Calimesa, CA

September 28, 2022

EXISTING